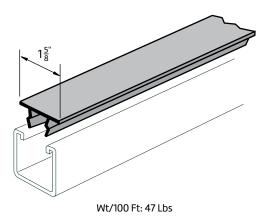

## Metal Raceway Closure Strip Figs. AS 707, AS 707P

**AS 707** 

GR, PG

**Metal Raceway Closure Strip** 

**AS 707P** 

GR, Grey, White

**Metal Painted Closure Strip** 