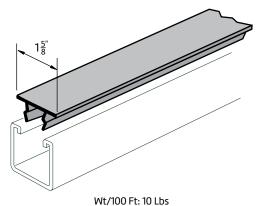

## Metal Raceway Closure Strip Figs. AS 707, AS 707P

**AS 707** 

GR, PG

**Metal Raceway Closure Strip** 

**AS 707P** 

GR, Grey, White

**Metal Painted Closure Strip** 